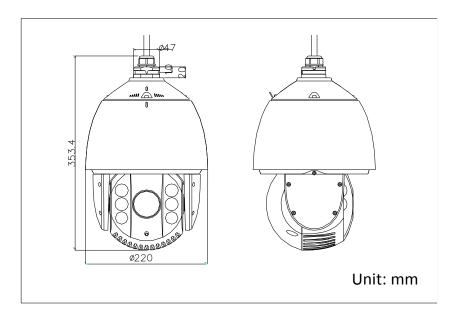

## **Dimensions**

**HIKVISION** 

|                  | Tilt Spood                                    | Tilt Manual Speed: 0.1°-120°/s,                                                                                          |
|------------------|-----------------------------------------------|--------------------------------------------------------------------------------------------------------------------------|
|                  | Tilt Speed                                    | Tilt Preset Speed: 200°/s                                                                                                |
|                  | Proportional Zoom                             | Rotation speed can be adjusted automatically according to zoom multiples                                                 |
|                  | Number of Preset                              | 256                                                                                                                      |
|                  | Patrol                                        | 8 patrols, up to 32 presets per patrol                                                                                   |
|                  | Pattern                                       | 4 patterns, with the total recording time not less than 10 minutes                                                       |
|                  | Power-off Memory                              | Support                                                                                                                  |
|                  | Park Action                                   | Preset / Patrol / Pattern / Pan scan / Tilt scan / Frame Scan / Random scan / Panorama scan                              |
|                  | PTZ Position Display                          | On / Off                                                                                                                 |
|                  | Preset Freezing                               | Support                                                                                                                  |
|                  | Scheduled Task                                | Preset / Patrol / Pattern / Pan scan / Tilt scan / Frame Scan / Random scan / Panorama scan                              |
|                  | RS-485 communication diagnosis                | Support                                                                                                                  |
|                  | IR Distance                                   | 120m                                                                                                                     |
| Infrared         | IR Intensity                                  | Automatically adjusted, depending on the zoom ratio                                                                      |
| Input/<br>Output | Monitor Output                                | 1 turbo HD720p output                                                                                                    |
|                  | RS-485 Interface                              | Half-duplex mode                                                                                                         |
|                  |                                               | Self-adaptive HIKVISION, Pelco-P, Pelco-D protocol                                                                       |
|                  | UTC function                                  | HIKVISION_C                                                                                                              |
|                  |                                               | *Need UTC controller if DVR don't support UTC function                                                                   |
|                  | Menu Language                                 | English, Chinese                                                                                                         |
| General          | Power                                         | 24VAC(for –A moel)                                                                                                       |
|                  |                                               | Max. 30W(IR: 9W, Heater: 6W)                                                                                             |
|                  | Working Temperature /                         | -30 °C-65°C(-22°F-149°F)(outdoor dome)                                                                                   |
|                  | Humidity                                      | 90% or less                                                                                                              |
|                  | Protection Level                              | IP66 standard                                                                                                            |
|                  |                                               | TVS 4,000V lightning protection, surge protection and voltage transient protection                                       |
|                  | Mounting                                      | Various mounting modes optional                                                                                          |
|                  | Dimensions                                    | Φ220×353.4mm (Φ8.66"×13.91")                                                                                             |
|                  | Weight (approx.)                              | 4.5kg(9.92 lbs)                                                                                                          |
|                  | Mount Option (only suitable for outdoor dome) | Long-arm wall mount: DS-1602ZJ;Corner mount: DS-1602ZJ-corner; Pole Mount: DS-1602ZJ-pole; Power box mount:DS-1602ZJ-box |