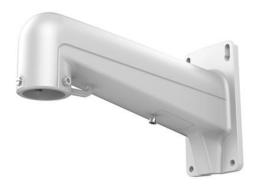

| Various mounting modes optional                                                                                          |
|                  | Dimensions                                    | Φ220×353.4mm (Φ8.66"×13.91")                                                                                             |
|                  | Weight (approx.)                              | 4.5kg(9.92 lbs)                                                                                                          |
|                  | Mount Option (only suitable for outdoor dome) | Long-arm wall mount: DS-1602ZJ;Corner mount: DS-1602ZJ-corner; Pole Mount: DS-1602ZJ-pole; Power box mount:DS-1602ZJ-box |



## **Dimensions**



## **Order models**

• DS-2AE7123TI-A, 24VAC, outdoor

## Accessories



DS-1602ZJ Long-arm Wall Mount Bracket